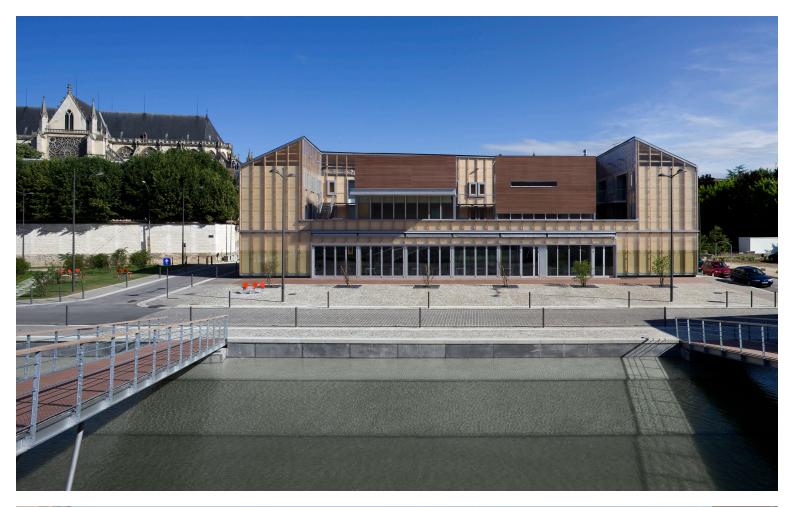

#### program

university campus including student restaurant, 47 student rooms, gymnasium, cultural centre, and esplanade. exterior works, including water and landscaping.

#### surface area

regional planning and development: 10 973 sqm

construction: 4 386 sqm

delivery

2009

lipsky+rollet architecture et environnement 21 rue du Tunnel 75019 Paris, France

+33 1 48 87 16 33 agence@lipskyrollet-ae.com