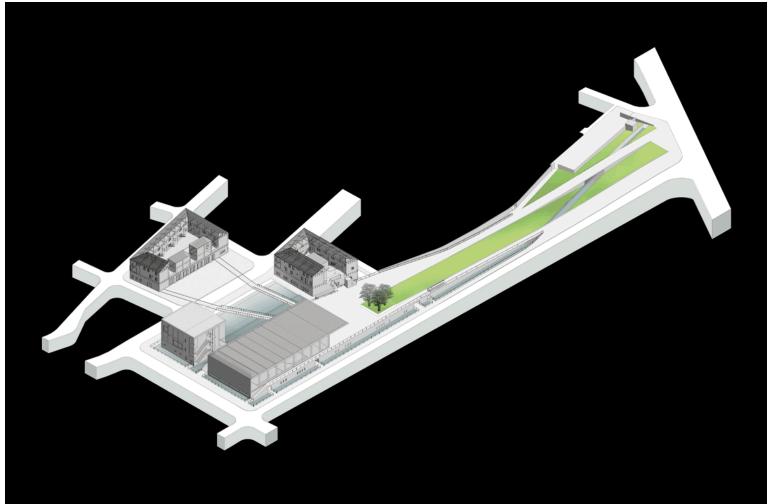

#### program

university campus including student restaurant, 47 student rooms, gymnasium, cultural centre, and esplanade. exterior works, including water and landscaping.

#### energy layout and regulations

rt 2000, insulation via the exterior, rainwater management, prefabricated wood constructions and housing.

#### surface area

regional planning and development: 10 973 sqm

construction: 4 386 sqm

delivery

2009

lipsky+rollet architecture et environnement 21 rue du Tunnel 75019 Paris, France

+33 1 48 87 16 33 agence@lipskyrollet-ae.com