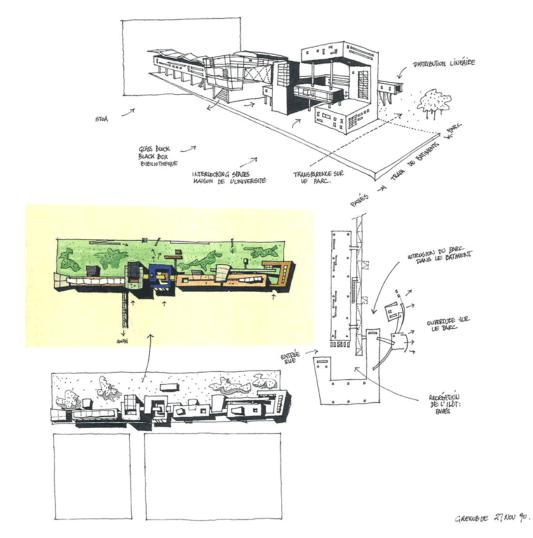

#### program

university campus including student restaurant, 47 student rooms, gymnasium, cultural centre, and esplanade. exterior works, including water and landscaping.

#### energy layout and regulations

rt 2000, insulation via the exterior, rainwater management, prefabricated wood constructions and housing.