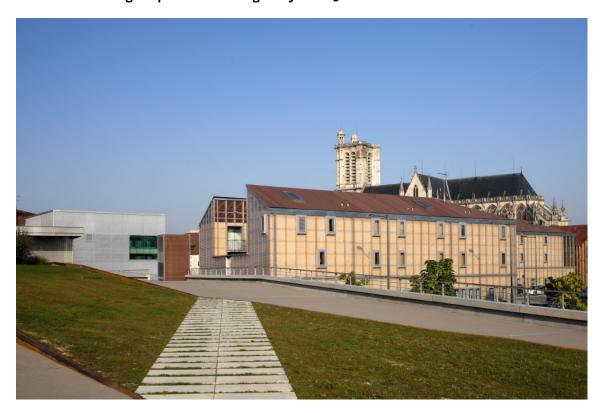

#### program

university campus including student restaurant, 47 student rooms, gymnasium, cultural centre, and esplanade. exterior works, including water and landscaping.

#### surface area

regional planning and development: 10 973 sqm

construction: 4 386 sqm

delivery

2009

lipsky+rollet architecture et environnement 21 rue du Tunnel 75019 Paris, France

+33 1 48 87 16 33 agence@lipskyrollet-ae.com