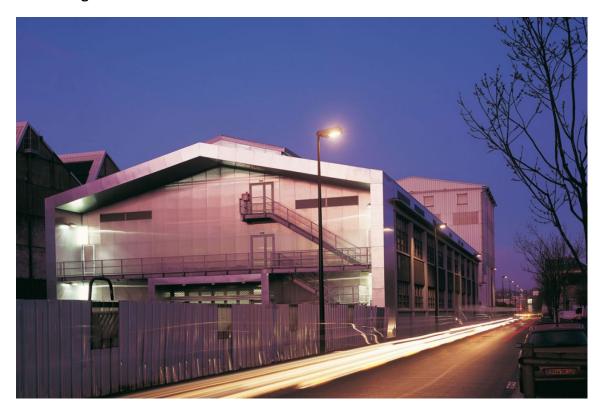

## program

at the old alstom site on ile beaulieu, the renovation and restructuring of an industrial hall that is part of a biotechnology business incubator. planning and installation of laboratories, offices, a communal meeting room, communal staff areas.

## surface area

2 939 m² shon

delivery 2006

lipsky+rollet architecture et environnement 21 rue du Tunnel 75019 Paris, France

+33 1 48 87 16 33 agence@lipskyrollet-ae.com