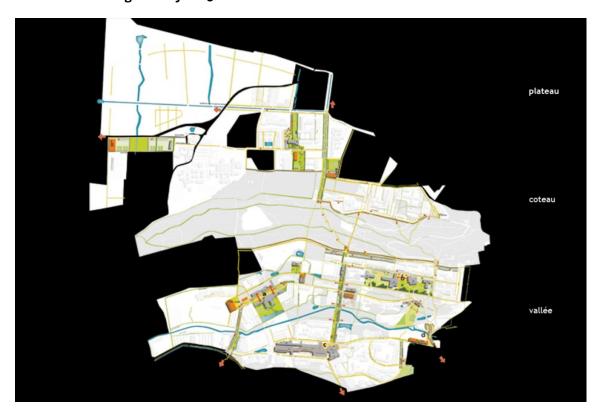

#### program

master plan of the science center at orsay-paris-sud xi.

programming of buildings, travel, urban connections, landscaping, water, ecology, life and comfort, cultural identity.

population: 1st cycle - 5000 students; 2nd cycle - 5000 students; 3rd cycle - 6000 students

#### surface area

230 hectares in the region of the chevreuse and mérantaise valleys (classified site). concerned communities: bures-sur-yvettes, orsay, gif-sur-yvettes

lipsky+rollet architecture et environnement 21 rue du Tunnel 75019 Paris, France