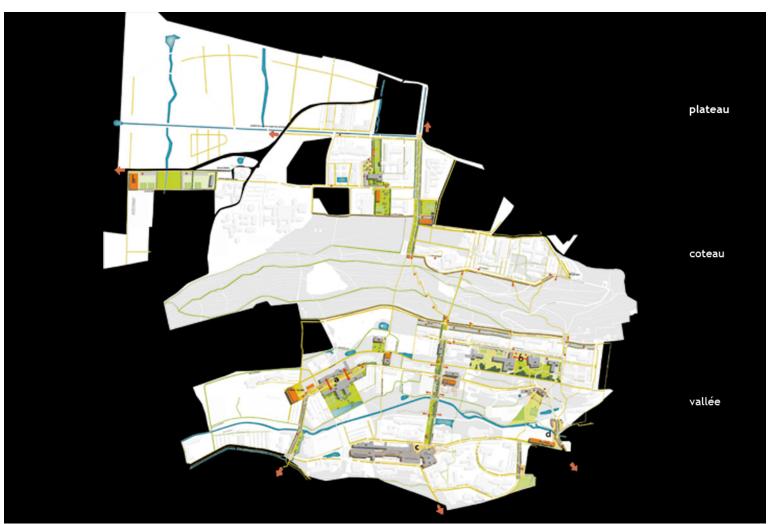

#### program

master plan of the science center at orsay-paris-sud xi.

programming of buildings, travel, urban connections, landscaping, water, ecology, life and comfort, cultural identity.

population: 1st cycle - 5000 students; 2nd cycle - 5000 students; 3rd cycle - 6000 students

#### surface area

230 hectares in the region of the chevreuse and mérantaise valleys (classified site). concerned communities: bures-sur-yvettes, orsay, gif-sur-yvettes

lipsky+rollet architecture et environnement 21 rue du Tunnel 75019 Paris, France