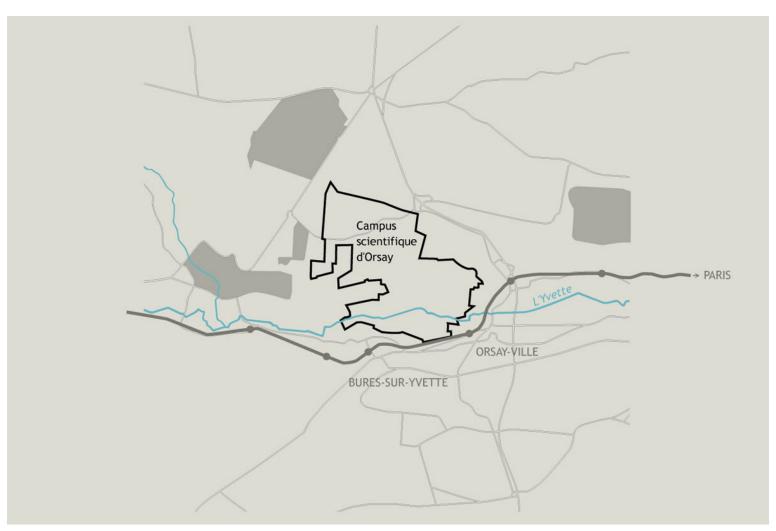

#### program

master plan of the science center at orsay-paris-sud xi.

programming of buildings, travel, urban connections, landscaping, water, ecology, life and comfort, cultural identity.

population: 1st cycle - 5000 students; 2nd cycle - 5000 students; 3rd cycle - 6000 students

#### surface area

230 hectares in the region of the chevreuse and mérantaise valleys (classified site). concerned communities: bures-sur-yvettes, orsay, gif-sur-yvettes

lipsky+rollet architecture et environnement 21 rue du Tunnel 75019 Paris, France