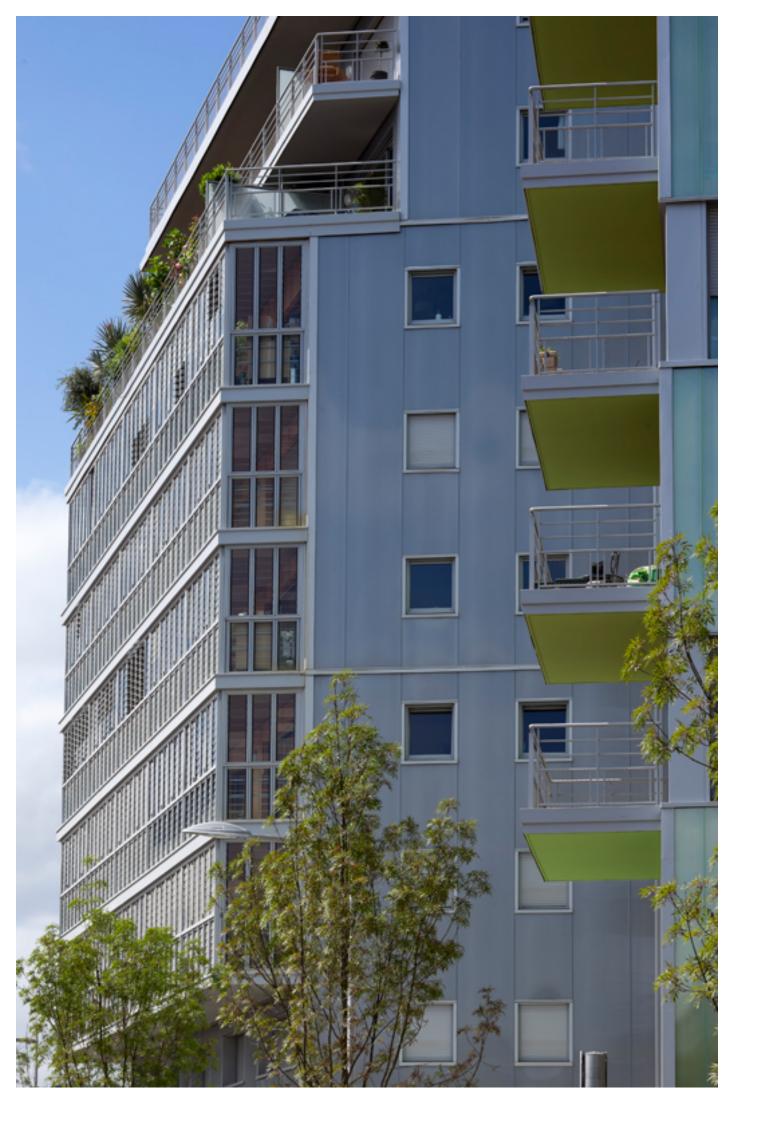

# program

facing a park, building is comprised of 151 housing units including 22 low cost units, shops at ground level and an underground parking garage.

# surface area

13 030 sqm (vacant housing: 10 808 sqm, low cost housing: 1742 sqm, shops: 750 sqm)