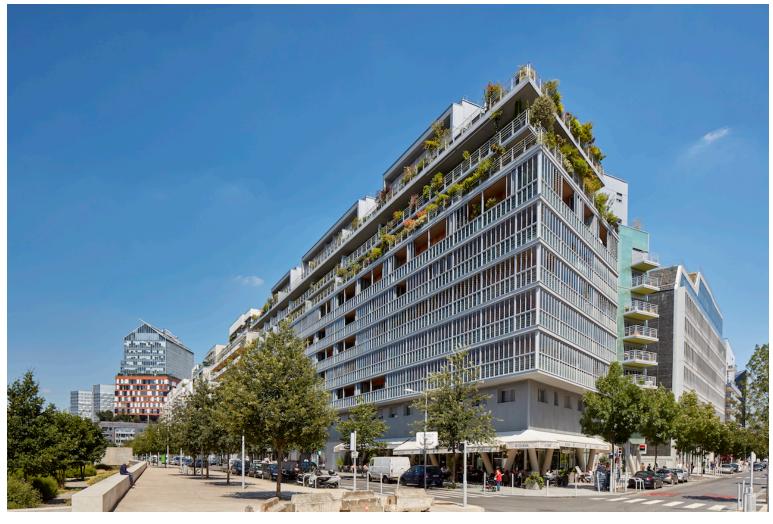

# 151 housing units "rives de seine"

housing + boulogne-billancourt 2011

# program

facing a park, building is comprised of 151 housing units including 22 low cost units, shops at ground level and an underground parking garage.

# surface area

13 030 sqm (vacant housing: 10 808 sqm, low cost housing: 1742 sqm, shops: 750 sqm)