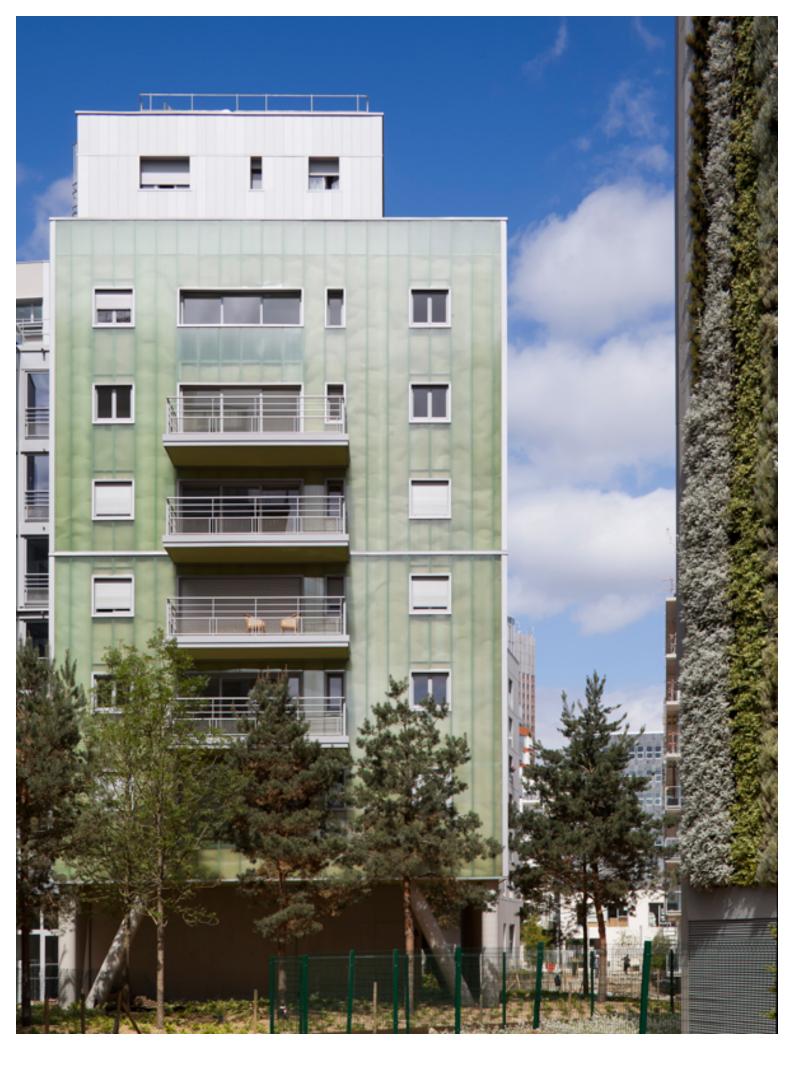

# program

facing a park, building is comprised of 151 housing units including 22 low cost units, shops at ground level and an underground parking garage.

# surface area

13 030 sqm (vacant housing: 10 808 sqm, low cost housing: 1742 sqm, shops: 750 sqm)