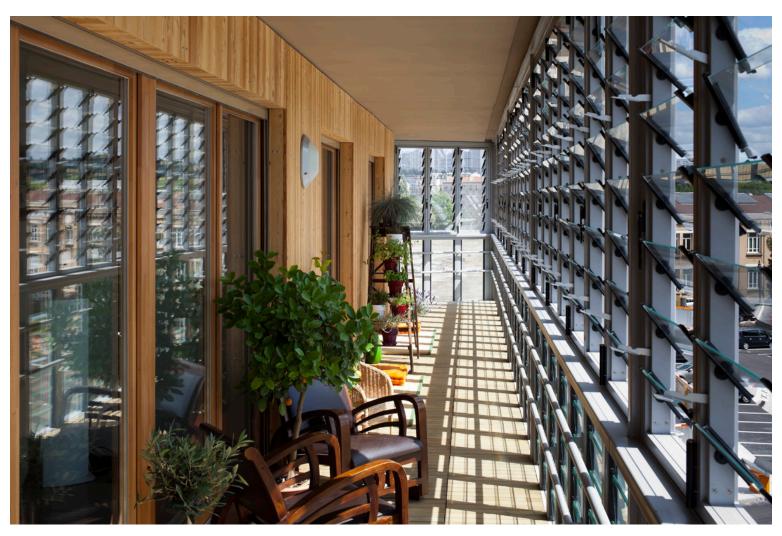

# program

facing a park, building is comprised of 151 housing units including 22 low cost units, shops at ground level and an underground parking garage.

# surface area

13 030 sqm (vacant housing: 10 808 sqm, low cost housing: 1742 sqm, shops: 750 sqm)