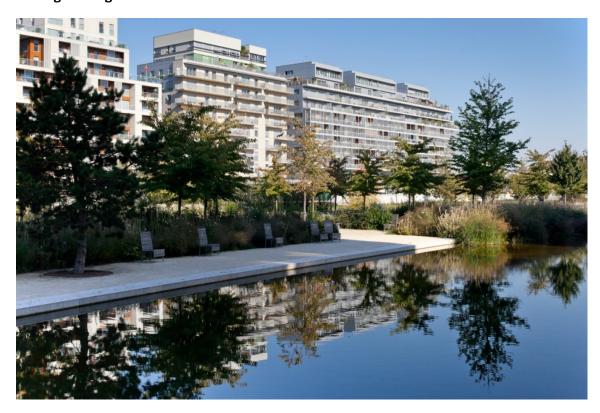

# program

facing a park, building is comprised of 151 housing units including 22 low cost units, shops at ground level and an underground parking garage.

# surface area

13 030 sqm (vacant housing: 10 808 sqm, low cost housing: 1742 sqm, shops: 750 sqm)